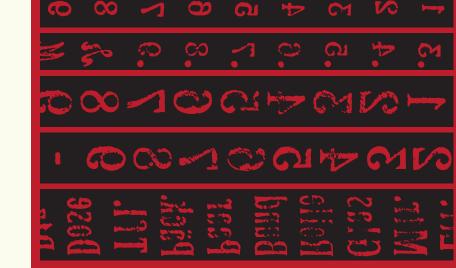

## KRAEMERSEELE

10

 $\mathbf{CO}$ 

¶ A FREE FONT BY ERSTE LIGA

|                                                                        | Q | kg         | 0 | 0 | =  | () | q | •0 | S | 0 |
|------------------------------------------------------------------------|---|------------|---|---|----|----|---|----|---|---|
|                                                                        | W | Gr.        | 1 | 1 | !  | 1  | W | .1 | d | 1 |
|                                                                        | E | LT.        | 2 | 2 |    | 2  | e | .2 | f | 2 |
|                                                                        | R |            | 3 | 3 | §  | 3  | r | .3 | g | 3 |
| The typography of<br>an old rubber stamp:<br>61 worn out and imperfect | т | Glas       | 4 | 4 | \$ | 4  | t | .4 | h | 4 |
| glyphs.                                                                | z | Rolle      | 5 | 5 | %  | 5  | z | .5 | j | 5 |
|                                                                        | U | Band       | 6 | 6 | 8  | 6  | u | .6 | k | 6 |
|                                                                        | I | Paar       | 7 | 7 | /  | 7  | i | .7 | 1 | 7 |
| San Conce                                                              | 0 | Päck.      | 8 | 8 | ſ  | 8  | 0 | 8. | у | 8 |
|                                                                        | Α | Tíl.       | 9 | 9 | )  | 9  | a | .9 | x | 9 |
| Stand .                                                                | S | Dose       | - | - | Ρ  | Se | р | Si | C | 济 |
| and the stand                                                          | D | D1z.       | M | M | -  |    | m | M  | , | % |
|                                                                        | F | <b>F1.</b> |   |   |    |    |   |    |   |   |